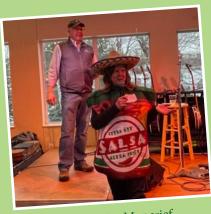

### **OUR 7TH ANNUAL TUBING AND NETWORKING** EXTRAVAGANZA AT BUCK HILL ON FEBRUARY 28th **WAS ANOTHER HUGE SUCCESS!**

With 63 tubers and another 37 networking attendees, a good time was had by all. Following our tubing contest and tubing awards, everyone came inside for a few cocktails, dinner team awards and raffle items donated by Buck Hill and live Music. Thank you to title sponsor BAUER DESIGN BUILD, hat sponsor FLYNN MIDWEST LP and drink sponsor WINGS FINANCIAL!

BEST COSTUME: Jeremy Welter